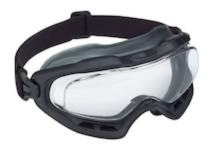

## Phantom OTG™

Indirect Vent Goggle with Black Frame, Clear Lens and 4A Coating - FR Strap

- Large comfortable soft frame
- Wide one piece lens
- Anti-Fog protection
- Indirect ventilation providing maximum protection against chemical splashes
- Strap made of "FR" material
- The lenses are protected with 4A Coating: Anti-Fog, Anti-Scratch, Anti-UV 99.9%, Anti-Static
- CSA Z94.3-15 certified and meets and/or exceeds ANSI Z87.1 requirements