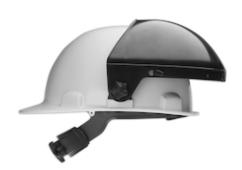

## Noryl High Performance Cap Mounted Headgears - 7" Crown

- Accepts a wide range of faceshield styles
- Large sparkguard provides excellent protection
- Includes (1) EPHC01 "Cap Lock" kit complete with blades for slotted cap
- Full floating mount sparkguard provides comfortable wear even with heavy faceshield and continuous use
- Noryl is a very tough material which is resistant to sparks and heat