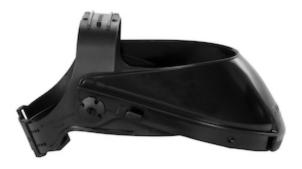

## **Dynamic**<sup>™</sup> HDPE High Performance Headgear with Cap Lock Blades

- Accepts a wide range of faceshield styles
- Large sparkguard provides excellent protection
- Full floating mount sparkguard provides comfortable wear even with heavy faceshield and continuous use
- Comes with cap lock blades compatible with most hard hats & safety helmets