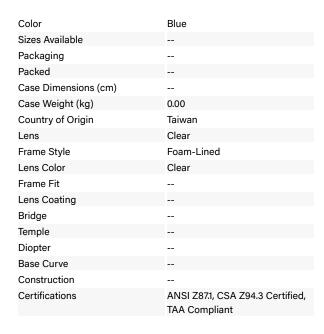

## SPECIFICATION SHEET STYLE: 251-EPD6-C

## **Technical Data**

## Opti-Seal™

Semi-Rimless Safety Glasses with Blue Temple, Clear Lens, Foam Padded and 4A Coating

- Multi-Fit adjustable nose piece for all facial features and sizes and provides a perfect fit all the time for optimal comfort and coverage
- Dual injection temples with non-slip soft TPR cushions for extra comfort and fit
- Lenses are treated with our exclusive 4A coating: anti scratch, anti-UV, anti-static and anti-fog
- Comfort TPR on nose bridge for extra comfort and increased stability
- Certified CSA Z94.3-15 & meets or exceeds ANSI Z87.1-2015