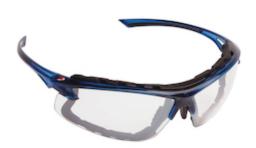

## Opti-Seal™

Semi-Rimless Safety Glasses with Blue Temple, Clear Lens, Foam Padded and 4A Coating

- Multi-Fit adjustable nose piece for all facial features and sizes and provides a perfect fit all the time for optimal comfort and coverage
- Dual injection temples with non-slip soft TPR cushions for extra comfort and fit
- Lenses are treated with our exclusive 4A coating: anti scratch, anti-UV, anti-static and anti-fog
- Comfort TPR on nose bridge for extra comfort and increased stability
- Certified CSA Z94.3-15 & meets or exceeds ANSI Z87.1-2015