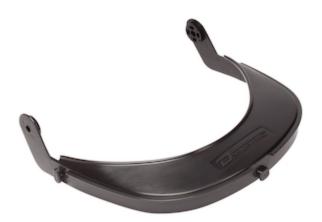

## **Dynamic**<sup>™</sup> Face-Shield Bracket For Bump Caps

- Light HDPE material for better strength and lightweight
- Compatible with most visors in the market
- Totally dielectric
- Swivel system to raise and lower the visor with two parking positions