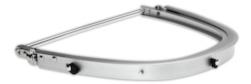

## **Dynamic**<sup>™</sup> High Performance Faceshield Bracket for Standard Brim Hard Hats

- Accepts a wide range of faceshield styles
- Attachment system designed to accommodate many competitor's faceshields
- Swivel system to raise or lower faceshield