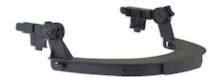

## Dynamic<sup>™</sup> High Performance Faceshield Brackets

- Lightweight
- Accepts a wide range of faceshield styles
- Attachment system designed to accommodate many competitor's faceshields
- · Can be used with earmuffs
- Totally dielectric
- Swivel system to raise or lower faceshield
- Black