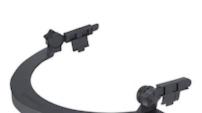

## Dynamic™

## High Performance Faceshield Brackets

- Lightweight
- Accepts a wide range of faceshield styles
- Attachment system designed to accommodate many competitor's faceshields
- Can be used with earmuffs
- Totally dielectric
- · Swivel system to raise or lower faceshield