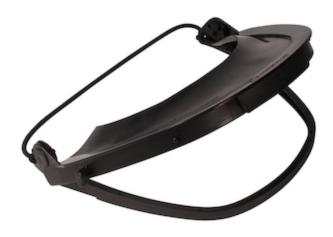

## Cap-mounted face-shield bracket with elastic band and rubber gasket

- Lightweight
- Accepts a wide range of faceshield styles
- Attachment system designed to accommodate many competitor's faceshields
- Elastic band for universal fit on most hard hats
- Rubber gasket for extra protection against falling debris
- · Totally dielectric
- · Swivel system to raise or lower faceshield