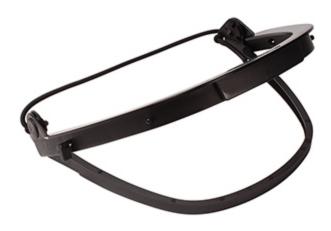

## Cap-mounted face-shield bracket with elastic band

- Lightweight
- Accepts a wide range of faceshield styles
- Attachment system designed to accommodate many competitor's faceshields
- Elastic band for universal fit on most hard hats
- Totally dielectric
- Swivel system to raise or lower faceshield