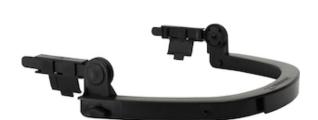

## Dynamic™

Cap Style Face Shield Bracket, Plastic, Slot Mount

- Slot mount brackets designed to fit a variety of hats
- Dielectric HDPE material is non-conductive
- Face shield attachment points are universal pattern design
- Designed to be compatible with Dynamic cap-mounted ear muffs