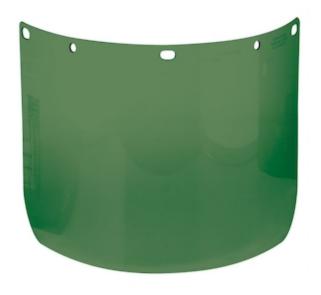

## SPECIFICATION SHEET STYLE: 251-EP815PMG3

## Dynamic™

IR Shade Molded Visor 8" x 15", IR Filter 3.0

- Polycarbonate: Ideal for grinding and liquid splash applications, and suitable for high heat and heavier duty applications.
- Molded face shield designs provide improved optical clarity and peripheral vision.
- Universal hole pattern will fit most headgear and hard hat adapters in the market.
- Ships with masking on both sides to prevent scratching.