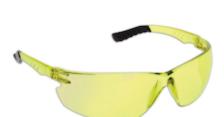

## Firebird™

Rimless Safety Glasses with Amber Temple, Amber Lens and 3A Coating

- Wraparound lightweight, frameless spectacles
- One piece lens with soft rubber temple ends
- Hard nose piece
- CSA Z94.3-15 certified and meets and/or exceeds ANSI Z87.1 requirements