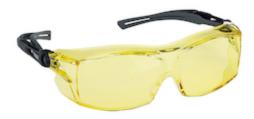

## OTG Extra™

## OTG Rimless Safety Glasses with Black Temple, Amber Lens and 4A Coating

- Extra large size lens to fit over the largest prescription spectacles
- Extra soft nose piece that will accommodate all kinds of nose configurations
- Adjustable temples giving you the possibility to adjust the lens up and down for better vision
- New unique highly comfortable EZ-ON temple system
- The lenses are protected with 4A Coating: Anti-Fog, Anti-Scratch, Anti-UV 99.9% and Anti-Static
- CSA Z94.3-15 certified and meets and/or
- · exceeds ANSI Z87.1 requirements