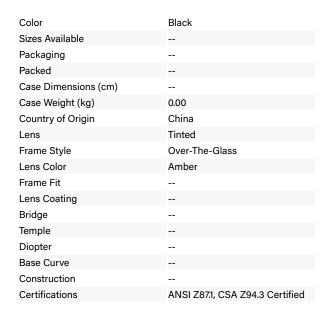

## SPECIFICATION SHEET STYLE: 251-EP750-A

## **Technical Data**

## OTG Extra™

## OTG Rimless Safety Glasses with Black Temple, Amber Lens and 4A Coating

- Extra large size lens to fit over the largest prescription spectacles
- Extra soft nose piece that will accommodate all kinds of nose configurations
- Adjustable temples giving you the possibility to adjust the lens up and down for better vision
- New unique highly comfortable EZ-ON temple system
- The lenses are protected with 4A Coating: Anti-Fog, Anti-Scratch, Anti-UV 99.9% and Anti-Static
- CSA Z94.3-15 certified and meets and/or
- · exceeds ANSI Z87.1 requirements