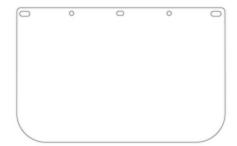

## Universal Fit PETG Safety Visor - 0.06" Thickness

- Made with virgin resin, which leads to better uniformity of the viewing area
- Universal hole pattern will fit most headgear and hard hat adapters in the market
- Ships with masking on both sides to prevent scratching
- Meets ANSI Z87.1
- Meets CSA Z94.3