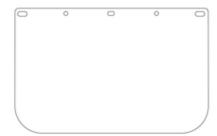

## Universal Fit PETG Safety Visor - 0.04" Thickness

- Made with virgin resin, which leads to better uniformity of the viewing area
- Universal hole pattern will fit most headgear and hard hat adapters in the market
- Ships with masking on both sides to prevent scratching