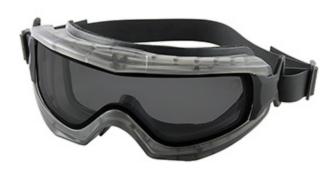

## Reaction™

Indirect Vent Goggle with Gray Body, Gray Double Lens and Anti-Scratch / Anti-Fog Coating

- Neoprene Strap
- Double lens technology prevents fogging by separating the air temperature from your body heat
- Foam padded surface for a comfortable seal
- Neoprene rubber headband for extra durability in harsh environments
- Low profile design for use with head protection
- · Indirect ventilation protects against liquid splash
- 99.99% UVA and UVB light filtration
- 5.75 base curve lens