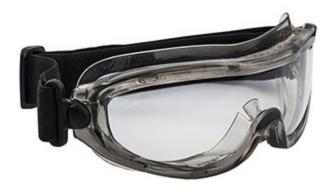

## Triton™

## Indirect Vent Goggle with Light Gray Body, Clear Lens and Anti-Scratch / Anti-Fog Coating

- Offers indirect ventilation for liquid splash protection
- Wide facial flange for a secure seal
- Flexible, soft rubber/polyester body for optimal comfort and fit
- Fits comfortably over most prescription glasses
- Nose area split to fit the vast majority of users
- Wide adjustable neoprene headband strap
- Headband strap attaches to frame with a swivel clip to ensure a comfortable fit
- 5.25 Base curve lens