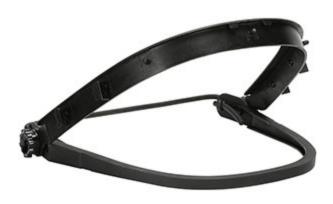

## **Bouton® Optical**

Plastic Face Shield Bracket for Cap Style Hard Hats

- Fits most cap style hats
- Visor mounting points are designed to fit most universal hole patterns
- Rubber tension cord is designed to prevent slipage and damage to the hard hat
- Meets ANSI Z87.1-2015 Requirements