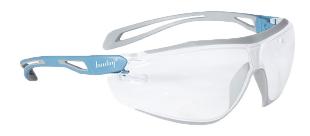

## I-Tek

A innovative design for a personalized fit and all day comfort - Clear Lens Anti-Scratch K / Anti-fog N

- Pivoting and flexible bi-material temples provide the most comfortable non slip fit
- Soft adjustable anti-slip nose bridge offering optimal positioning
- The Soft flange co-injected directly all around the lens provides a full around fit and appropriate dust and particle protection from different sides
- This safety glass has no metal parts
- Available in Clear, Smoked, Clear KN and Indoor/Outdoor UV400 to give the right solution for every application
- · Very light, only 25gr
- 99,99% UV protection