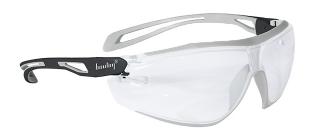

## I-Tek

## A innovative design for a personalized fit and all day comfort

- Pivoting and flexible bi-material temples provide the most comfortable non slip fit
- · Soft adjustable anti-slip nose bridge offering optimal positioning
- The Soft flange co-injected directly all around the lens provides a full around fit and appropriate dust and particle protection from different sides
- This safety glass has no metal parts
- Available in Clear, Smoked, Clear KN and Indoor/Outdoor UV400 to give the right solution for every application