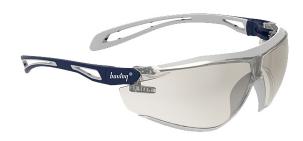

## I-Tek

## A innovative design for a personalized fit and all day comfort

- Pivoting and flexible bi-material temples provide the most comfortable non slip fit
- · Soft adjustable anti-slip nose bridge offering optimal positioning
- The Soft flange co-injected directly all around the lens provides a full around fit and appropriate dust and particle protection from different sides
- This safety glass has no metal parts
- Available in Clear, Smoked, Clear KN and Indoor/Outdoor UV400 to give the right solution for every application
- · Very light, only 25gr
- 99,99% UV protection