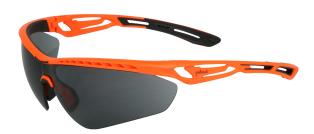

## **Bouton® Optical**

Incomparable design, protection and comfort. An adequate solution for each application

- Flexible flat temples
- Eyebrow protection and injected nose bridge for maximum comfort
- · Smoke lenses
- Hi-Viz orange frame color
- Anti-scratch / Anti-fog