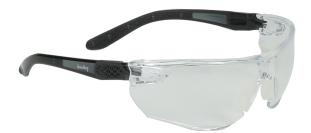

## **Bouton®** Optical

Unmistakable design, these lightweight glasses, coming in a multitude of innovative eye treatments, are a benchmark

- Ultra-enveloping temples with non-slip grip
- Soft adjustable anti-slip bridge offering optimal positioning
- Flex temples to avoid discomfort at the pressure point
- Wraparound lens providing excellent side protection
- This glasses have no metal parts
- Clear K & N lenses