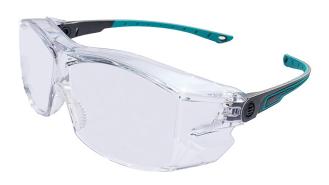

## **Bouton® Optical**

Comfortable and light overspec with sporty design

- · Fully adjustable goggles for a personalized fit
- New sporty design
- · Adjustable flexible nose bridge and temples
- 3 base curve

## **Technical Data**

| Color                | Clear                         |
|----------------------|-------------------------------|
| Sizes Available      | os                            |
| Packaging            | Bag                           |
| Packed               | 120 Pair/Case                 |
| Case Dimensions (cm) |                               |
| Case Weight (kg)     | 0.00                          |
| Country of Origin    | Taiwan                        |
| Lens                 | Clear                         |
| Frame Style          | Rimless                       |
| Lens Color           | Clear                         |
| Frame Fit            | Universal                     |
| Lens Coating         | Anti-Scratch, Anti-Fog        |
| Bridge               | Rubber                        |
| Temple               | Tilt Adjustment               |
| Diopter              |                               |
| Base Curve           | 3                             |
| Construction         |                               |
| Certifications       | TAA Compliant, EN 166, EN 170 |