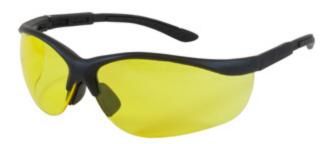

## Hi-Voltage AC<sup>™</sup> Semi-Rimless Safety Glasses with Black Frame, Amber Lens and Anti-Scratch Coating

- Unisex styling looks great on both men and women
- Designed to provide a great fit for smaller faces using a narrow nose bridge and frame
- Adjustable length temples with rubber tips provide a comfortable fit
- Oversized rubber nose pads offer a more secure fit
- 10 Base curve lens
- Meets ANSI Z87.1+