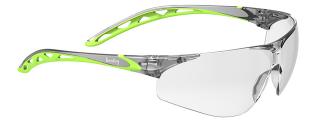

## **Bouton®** Optical

Eco-friendly Rimless Safety Glasses with coinjected Temple, Clear Lens and Anti-Scratch / Anti-Fog Coating

- Lens : bio-based Polycarbonate for less carbon footprint
- Frame : recycled Polycarbonate for better sustainability
- Dynamic design with incredible flexibility provides super comfort in full protection
- Unique pliable soft temple tips provis comfort like cushion
- Dielectric design protects your eyes from electric arcs
- Metal free hinges
- Universal fit nose pad
- 9.5C 2.0 mm one-piece Polycarbonate lens for a clear, unobstructed view