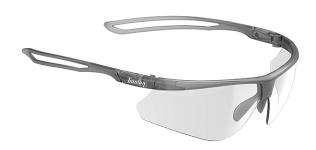

## **Bouton® Optical**

Eco-friendly Rimless Safety Glasses with Smoke Temple, Clear Lens and Anti-Scratch / Anti-Fog Coating

- Lens: bio-based Polycarbonate for less carbon footprint
- Frame: recycled Polycarbonate for better sustainability
- Metal free hinges for dialectric market
- The lens angle adjustment offers a comfortable and customizable fit
- Special temple design with holes provides pliability for extra comfort, contour to different head shapes
- 1.8 mm one-piece wraparound lens ensuring unobstructed pantoscopicview
- Integral polycarbonate nosepiece with universal fit
- Light weight 21.5g