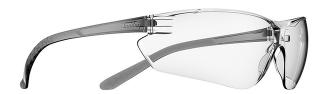

## **Bouton® Optical**

Eco-friendly Rimless Safety Glasses with Clear Temple, Clear Lens and Anti-Scratch / Anti-Fog Coating

- A new aera of lightweight safety eyewear. The Ultra-Lyte is the lightest eye protection on the market and was designed to conform to the face to reduce gaps for a comfortable fit.
- Reduce CO2 emissions by average 66%
- Squared lens shape with a slight taper, provides modern styling for the wearer
- Ultra-lightweight design conforms to the head promoting all-day wear
- · Spring fit temples offers a comfortable fit that conforms to the head
- Molded nose bridge design to fit the vast majority of users
- 10 Base curve lens