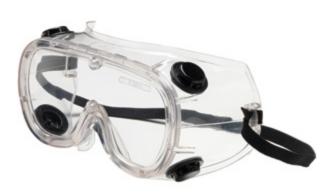

### 441 Basic™

#### Indirect Vent Goggle with Clear Body and Clear Lens

- · Offers indirect ventilation through plastic hooded vents in the frame
- Clear vinyl body fits snug to the face
- · Fits comfortably over most prescription glasses
- Elastic headband
- Sold bulk packed...144 pair per case
- Meets ANSI Z87.1