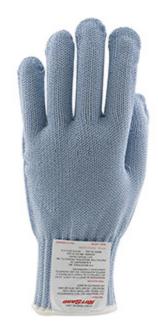

# Seamless Knit PolyKor® Blended Glove - Heavy Weight

- · Seamless knit construction provides comfort, fit, and dexterity
- PolyKor® engineered yarns offer exceptional cut and slash resistance
- Ambidextrous pattern permits glove to be worn on either hand, extending wear and reducing costs
- Special non-latex Cuff dramatically reduces cuff blowout, even after multiple launderings in bleach
- Can be worn on its own or as a glove liner
- · Good gripping properties

### **Technical Data**

| Color                | Blue                  |
|----------------------|-----------------------|
| Sizes Available      |                       |
| Packaging            | Bagged Each           |
| Packed               | 24/Case               |
| Case Dimensions (cm) | 30.48 x 15.24 x 15.24 |
| Case Weight (kg)     | 1.81                  |
| Country of Origin    | United States         |
| Liner Material       | PolyKor               |
| Coating              | Uncoated              |
| Gauge                | 7                     |
| Cuff                 | Knit Wrist            |
| Hide                 |                       |
| Impact Protection    |                       |
| Construction         | Seamless Knit         |
| Certifications       | 21 CFR, TAA Compliant |