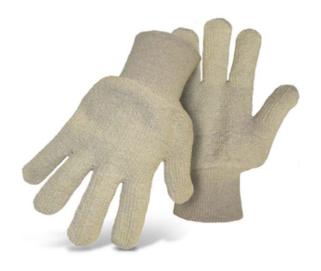

## Boss®

Heavyweight 24 Oz. Loop-Out,60% Cotton/40% Poly

- Heavyweight, 24 Oz. Loop-Out, 60% Cotton/40% Poly
- Knit Wrist
- Reversible

#### **Technical Data**

| Color                | Natural               |
|----------------------|-----------------------|
| Sizes Available      |                       |
| Packaging            | Bagged Pair           |
| Packed               | 144/Case              |
| Case Dimensions (cm) | 57.00 x 26.00 x 51.00 |
| Case Weight (kg)     | 17.96                 |
| Country of Origin    | Pakistan              |
| Liner Material       | Terry Cloth           |
| Lining               | Unlined               |
| Weight               | 24oz                  |
| Cuff                 | Knit Wrist            |
| Length               |                       |
| Construction         | Seamless Knit         |
| Certifications       |                       |