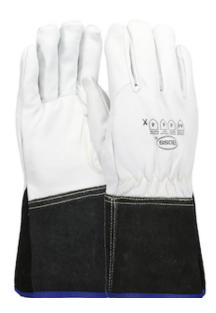

## Boss®

Premium Grade Top Grain Goatskin Leather Drivers Glove with Aramid Blended Lining -Gauntlet Cuff

- Premium Grade Goatskin Leather Drivers
- Cut Resistant ANSI A4 Aramid Blend Lining
- Shirred Elastic Back
- Gunn Cut Design with Keystone Thumb
- Extended Split Cowhide Gauntlet Cuff