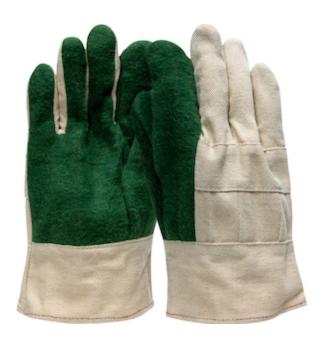

### Boss®

3-Ply Hot Mill Nap-Out Green Palm W Band Top **Cuff Straight Thumb** 

- **Band Top Cuff**
- Clute Cut Design
- Straight Thumb
- 8 Oz. Burlap & 8 Oz. Non-Woven Linings
- 13 Oz., 3-Ply, Green Quilted 100% Cotton Flannel
- 10 Oz. Back Of Hand