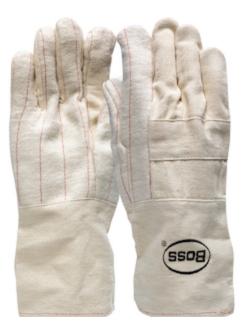

#### Boss<sup>®</sup> 3-Ply Hot Mill Nap-Out Lined with Gauntlet Cuff

- Clute Cut Design
- Knuckle Strap
- Gauntlet Cuff
- Straight Thumb
- 8 Oz. Burlap & 8 Oz. Non-Woven Linings
- 10 Oz. Back Of Hand