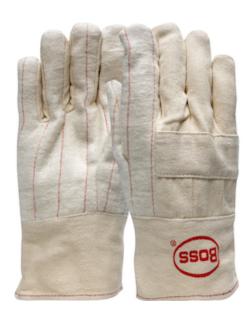

### Boss®

3-Ply Hot Mill Nap-Out Lined W Band Top Cuff Knuckle Strap

- Band Top Cuff
- · Clute Cut Design
- Knuckle Strap
- Straight Thumb
- 8 Oz. Burlap & 8 Oz. Non-Woven Linings
- 10 Oz. Back Of Hand