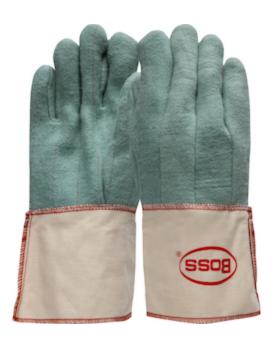

## 2-Ply Hot Mill Nap-Out Green W Gauntlet Cuff Straight Thumb

- Clute Cut Design
- **Gauntlet Cuff**
- Straight Thumb
- 18 Oz., 2-Ply, Green Quilted 100% Cotton Flannel
- 7 Oz. Rayon Lining
- 18 Oz. Back Of Hand