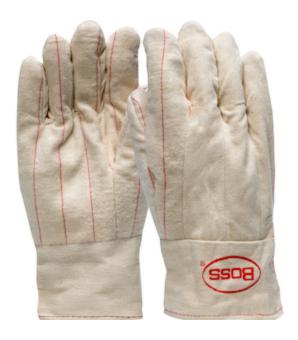

## Boss®

2-Ply Hot Mill Nap-Out Double Stitched Cuff Knuckle Strap

- Clute Cut Design
- **Double Stitched Cuff**
- Knuckle Strap
- Straight Thumb
- 12 Oz., 2-Ply, 100% Cotton Nap-Out Palm
- 14 Oz. Rayon Lining