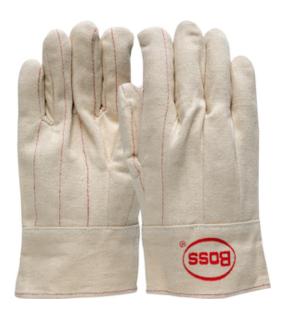

# SPECIFICATION SHEET STYLE: 1BC42200

## Boss®

Canvas/Rayon Hot Mill Nap-In W Band Top Cuff Straight Thumb

- Band Top Cuff
- Clute Cut Design
- Straight Thumb
- 10 Oz. Cotton Canvas Palm
- 5 Oz. Rayon Lining
- 10 Oz. Back Of Hand