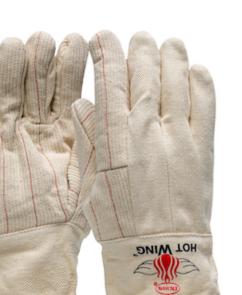

# Hot Wing™

Extra Heavy Weight Cotton Hotmill Glove with Felt Lining - Band Top

- 12 Oz., 3-Ply, 100% Cotton Boss Cord™ Palm
- 14 Oz. Felt Lining
- 10 Oz. Back Of Hand
- Band Top Cuff
- Clute Cut Design
- Wing Thumb

## **Applications**

- Float Glass
- Foundries and Metal Casting
- Ceramics Manufacturing
- Forging Operations

## **Technical Data**

| Color                | Natural               |
|----------------------|-----------------------|
| Sizes Available      |                       |
| Packaging            | Bulk Pack             |
| Packed               | 72/Case               |
| Case Dimensions (cm) | 58.00 x 26.00 x 37.00 |
| Case Weight (kg)     | 9.56                  |
| Country of Origin    | Pakistan              |
| Liner Material       | Cotton                |
| Lining               | Felt                  |
| Weight               | 24oz                  |
| Cuff                 | Band Top              |
| Length               |                       |
| Construction         | Clute Cut             |
| Certifications       |                       |