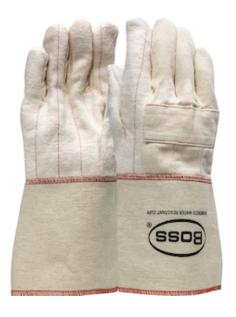

## Boss®

Heavy Weight Cotton Hot Mill Glove with Two-Layers of Rayon Lining - 30 oz

- Clute Cut Design
- Knuckle Strap
- · Rubberized, Water Resistant Gauntlet Cuff
- Straight Thumb
- 12 Oz., 2-Ply, 100% Cotton Nap-Out Palm
- 6 Oz. Rayon Lining

# **Applications**

- Float Glass
- Foundries and Metal Casting
- Ceramics Manufacturing
- Forging Operations

# **Technical Data**

| Color                | Natural               |
|----------------------|-----------------------|
| Sizes Available      |                       |
| Packaging            | Bulk Pack             |
| Packed               | 72/Case               |
| Case Dimensions (cm) | 34.00 x 31.00 x 48.00 |
| Case Weight (kg)     | 16.10                 |
| Country of Origin    | Pakistan              |
| Liner Material       | Cotton                |
| Lining               | Rayon                 |
| Weight               | 30oz                  |
| Cuff                 | Gauntlet              |
| Length               |                       |
| Construction         | Cut-and-Sewn          |
| Certifications       |                       |