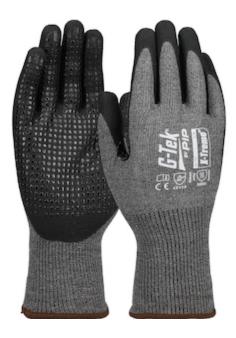

## G-Tek® X-Treme™

X-Treme™ 15G seamless knitted glove XREY™ fiber blended liner with foam nitrile coating on palm and fingers - with dots, cut D.

- No fiberglass or steel, which eliminates irritation and reduces CO2 emissions.
- Durable micro-foam palm and finger coating that excels in dry, wet or oily conditions.
- Exceptional dexterity
- • Gauge : 15
- XREY<sup>™</sup> fiber has been specially developed to provide a product that is lighter, more comfortable and cut resistant product by removing the need for steel or fiberglass while delivering ultra-high levels of performance levels
- Dermatest\* guarantee label, which guarantees, via a third-party that the glove is 'compatible with the skin', that it does not cause irritation or discomfort to the skin.