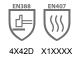

## **Performance Data**

| EN 388                          | 4X42D  |
|---------------------------------|--------|
| EN Abrasion Level               | 4      |
| EN Cut Level                    | X      |
| EN Tear Level                   | 4      |
| EN Puncture Level               | 2      |
| EN TDM-100 Cut Level            | D      |
| ASTM F1358 Vertical Flame Level |        |
| EN 407                          | X1XXXX |