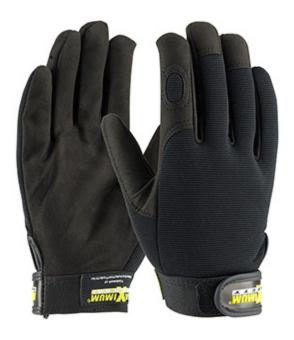

## Maximum Safety®

Professional Mechanic's Glove with Synthetic Leather Palm and Fabric Back - Black

- Designed to protect the professional mechanic or enthusiast from heat, cold, cuts & abrasions
- Palm and thumb are synthetic leather, which provides dexterity and a good grip in dry and slightly oily applications
- Back is constructed of stretch fabric to provide snug fit for increased grip & finger control
- Double stitched to provide added durability
- · Hook & loop closure for easy on/off and a secure fit
- Launderable for extended life and to reduce replacement costs