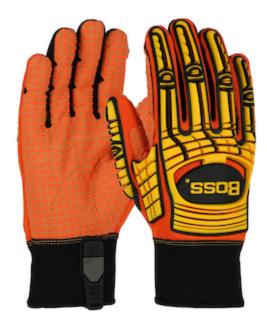

# Boss®

## Synthetic Leather Palm with PVC Dotted Grip and Spandex Back - TPR Impact Protection

- Synthetic leather palm enhances grip in dry and light oil applications while providing dexterity
- PVC dot grip on palm and fingertips provides an enhanced grip and extra cut/abrasion resistance
- Reinforced thumb crotch for extended glove life, enhanced comfort, increased abrasion resistance and added durability in a high-wear
- Thermo Plastic Rubber (TPR) back-of-hand impact resistance to knuckles and fingers by dispersing impact force energy away from the bone, without sacrificing dexterity
- Double stitched for long lasting performance
- Long neoprene slip on cuff with ID tag and place for name

# **Applications**

- Handling and Moving Heavy Materials
- Maintenance and Repair Operations
- Operating Heavy Duty Machinery and Tools

## **Technical Data**

| Color                | Orange                                   |
|----------------------|------------------------------------------|
| Sizes Available      |                                          |
| Packaging            | Pair Bagged Retail Ready                 |
| Packed               | 72/Case                                  |
| Case Dimensions (cm) | 32.50 x 39.00 x 72.00                    |
| Case Weight (kg)     | 18.72                                    |
| Country of Origin    | Indonesia                                |
| Liner Material       | Cotton                                   |
| Coating              | PVC                                      |
| Coating Color        | Orange                                   |
| Coating Coverage     |                                          |
| Grip                 | Dot                                      |
| Gauge                |                                          |
| Palm                 | Synthetic Leather                        |
| Back                 | Spandex                                  |
| Cuff                 | Slip-on                                  |
| Impact Protection    | Finger, Thumb, Back of Hand              |
| Construction         | Cut-and-Sewn, Reinforced<br>Thumb Crotch |
| Certifications       |                                          |