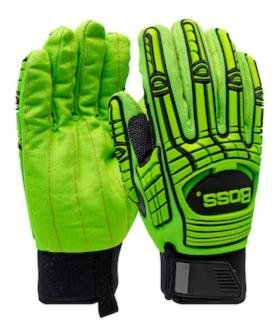

## Boss®

Green Corded Cotton Palm and Spandex Back with TPR Impact Protection - Insulated & Waterproof

- Green cotton corded palm provides excellent grip in oily conditions...
  offering comfort, durability and protection
- Reinforced thumb crotch for extended glove life, enhanced comfort, increased abrasion resistance and added durability in a high-wear area
- Thermo Plastic Rubber (TPR) back-of-hand impact resistance to knuckles and fingers by dispersing impact force energy away from the bone, without sacrificing dexterity
- Thermal lining and waterproof insert keep your hands dry
- Hook & loop closure is comfortable and breathable for easy on/off and a secure fit
- Pre-curved fingers are ergonomic and offer all day comfort

## **Technical Data**

| Color                | Hi-Vis Green                                         |
|----------------------|------------------------------------------------------|
| Sizes Available      |                                                      |
| Packaging            | Pair Bagged Retail Ready                             |
| Packed               | 72/Case                                              |
| Case Dimensions (cm) | 32.50 x 39.00 x 72.00                                |
| Case Weight (kg)     | 19.00                                                |
| Country of Origin    | Indonesia                                            |
| Liner Material       | Fleece                                               |
| Coating              |                                                      |
| Coating Color        |                                                      |
| Coating Coverage     |                                                      |
| Grip                 |                                                      |
| Gauge                |                                                      |
| Palm                 |                                                      |
| Back                 | Spandex                                              |
| Cuff                 | Slip-on                                              |
| Impact Protection    | Finger, Thumb, Back of Hand                          |
| Construction         | Cut-and-Sewn, Reinforced<br>Thumb Crotch, Waterproof |
| Certifications       |                                                      |