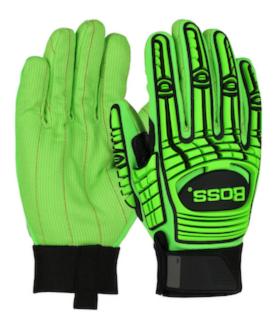

## Green Corded Cotton Palm and Spandex Back – TPR Impact Protection

- Green cotton corded palm provides excellent grip in oily conditions...
  offering comfort, durability and protection
- Reinforced thumb crotch for extended glove life, enhanced comfort, increased abrasion resistance and added durability in a high-wear area
- Thermo Plastic Rubber (TPR) back-of-hand impact resistance to knuckles and fingers by dispersing impact force energy away from the bone, without sacrificing dexterity
- Hook & loop closure is comfortable and breathable for easy on/off and a secure fit
- Pre-curved fingers are ergonomic and offer all day comfort
- Hi-Vis coloring makes this product very easy to see

#### **Technical Data**

| Color                | Green                                    |
|----------------------|------------------------------------------|
| Sizes Available      |                                          |
| Packaging            | Pair Bagged Retail Ready                 |
| Packed               | 72/Case                                  |
| Case Dimensions (cm) | 32.50 x 39.00 x 72.00                    |
| Case Weight (kg)     | 18.72                                    |
| Country of Origin    | Indonesia                                |
| Liner Material       | Cotton                                   |
| Coating              |                                          |
| Coating Color        |                                          |
| Coating Coverage     |                                          |
| Grip                 |                                          |
| Gauge                |                                          |
| Palm                 | Polycord Canvas                          |
| Back                 | Spandex                                  |
| Cuff                 | Elastic                                  |
| Impact Protection    | Finger, Thumb, Back of Hand              |
| Construction         | Cut-and-Sewn, Reinforced<br>Thumb Crotch |
| Certifications       |                                          |