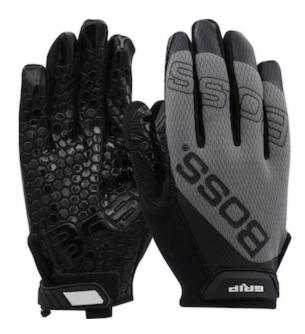

## Boss® Grip

Synthetic Microfiber Palm with Silicone Coated Grip and Mesh Fabric Back

- Pre-curved fingers improve comfort and reduces hand fatigue
- Silicone coated palm pattern provides excellent grip in wet & oily
- 4-way stretch thumb offers increased flexibility and comfort
- Reinforced thumb crotch for extended glove life, enhanced comfort, increased abrasion resistance and added durability in a high-wear
- Hook & loop closure for easy on/off and a secure fit
- Ultra-breathable back keeps hand cools and comfortable