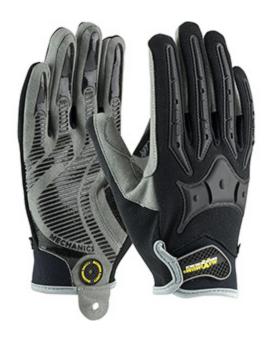

## Maximum Safety®

Brickyard™ Workman's Glove with Synthetic Leather Palm and TPR Impact Back - Silicone Palm Grip

- Synthetic leather palm enhances grip in dry and light oil applications while providing dexterity
- · Silicone palm coating for an enhanced grip
- Thermo Plastic Rubber (TPR) molded finger and back of hand guards for maximum protection
- Neoprene/Nylon fabric back for breathability and comfort
- · Hook & loop closure for easy on/off and a secure fit
- Launderable for extended life and to reduce replacement costs

## **Applications**

- Handling and Moving Heavy Materials
- Maintenance and Repair Operations
- Operating Heavy Duty Machinery and Tools

### **Technical Data**

| Color                | Black                    |
|----------------------|--------------------------|
| Sizes Available      |                          |
| Packaging            | Pair Tagged Retail Ready |
| Packed               | 72/Case                  |
| Case Dimensions (cm) | 59.69 x 39.37 x 26.67    |
| Case Weight (kg)     | 11.10                    |
| Country of Origin    | Pakistan                 |
| Liner Material       |                          |
| Coating              | Silicone                 |
| Coating Color        | Black                    |
| Coating Coverage     | Palm & Fingers           |
| Grip                 | Pattern                  |
| Gauge                |                          |
| Palm                 | Synthetic Leather        |
| Back                 | Neoprene                 |
| Cuff                 | Slip-on                  |
| Impact Protection    | Finger, Back of Hand     |
| Construction         | Cut-and-Sewn             |
| Certifications       |                          |