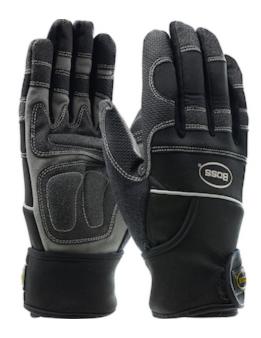

### Boss®

Synthetic Leather Palm with PVC Sandy Grip Patches and Anti-Vibration Pads - Neoprene Wraparound Wrist

- Synthetic leather palm enhances grip in dry and light oil applications while providing dexterity
- PVC sandy grip on palm, thumb crotch, upper knuckle and fingertips provides an enhanced grip and extra cut/abrasion resistance
- NeoRubber anti-vibration pads absorb and dampen shock
- Neoprene/Nylon fabric back for breathability and comfort
- Micro cotton thumb for comfort
- Reflective piping across glove back makes this product easy to see in low-light applications

## **Applications**

- Operating Vibrating Tools and Equipment
- Lifting and Handling Medium to Heavy Objects
- Abrasive Material Handling

## **Technical Data**

| Color                | Black                                                            |
|----------------------|------------------------------------------------------------------|
| Sizes Available      |                                                                  |
| Packaging            | Pair Tagged Retail Ready                                         |
| Packed               | 72/Case                                                          |
| Case Dimensions (cm) | 36.00 x 26.00 x 53.00                                            |
| Case Weight (kg)     | 12.34                                                            |
| Country of Origin    | Pakistan                                                         |
| Liner Material       |                                                                  |
| Coating              | PVC                                                              |
| Coating Color        | Black                                                            |
| Coating Coverage     |                                                                  |
| Grip                 | Sandy                                                            |
| Gauge                |                                                                  |
| Palm                 | Synthetic Leather                                                |
| Back                 | Neoprene                                                         |
| Cuff                 | Slip-on                                                          |
| Impact Protection    |                                                                  |
| Construction         | Cut-and-Sewn, Adjustable<br>Straps, , Reinforced Thumb<br>Crotch |
| Certifications       |                                                                  |