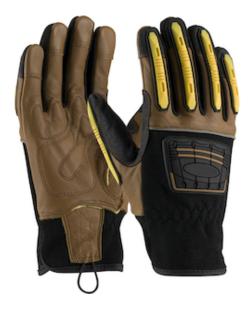

### PIP®

Goatskin Leather Palm Glove with Dorsal Impact Protection and Kevlar® Blended Liner - TPR Finger Guards

- Reinforced Goatskin leather palm and back provides the softest, most abrasion-resistant leather and is highly recommended for applications requiring tactile sensitivity
- Nylon spandex fabric for comfort and breathability
- Thermo Plastic Rubber (TPR) molded finger and dorsal guards for maximum protection
- Kevlar\* blended lining offers comfort, enhanced cut protection and good heat dispersion
- Internal foam padded palm absorbs and dampens shock
- Goatskin leather fingertips for added protection

## **Applications**

- Secure Wet or Dry Grip, Tear and Puncture Resistant
- Handling and Cleanup of Heavy to Medium Abrasive Parts and Materials
- Demolition
- Masonry and Tile
- Steel Rod and Metal Fastening and Assembly

#### **Technical Data**

| Color                | Brown                                    |
|----------------------|------------------------------------------|
| Sizes Available      |                                          |
| Packaging            | Pair Bagged Plain                        |
| Packed               | 72/Case                                  |
| Case Dimensions (cm) | 37.00 x 28.00 x 62.00                    |
| Case Weight (kg)     | 15.80                                    |
| Country of Origin    | Pakistan                                 |
| Hide                 | Top Grain Goatskin                       |
| Grade                |                                          |
| Palm                 | Leather                                  |
| Cuff                 | Slip-on                                  |
| Back                 | Fabric                                   |
| Thumb                |                                          |
| Stitching            | Kevlar                                   |
| Construction         | Cut-and-Sewn, Reinforced<br>Thumb Crotch |
| Certifications       |                                          |